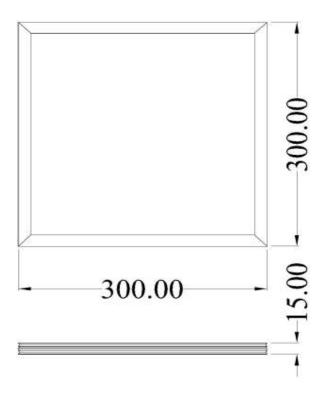

## Product Technical Data

General Informaion **Product Dimensions** 

Lamp Length Heatsink 6063-T5 aluminum alloy 300mm Life Span 50000hr Lamp Width 300mm Lamp Height 15mm

**Light Characteristics** 

Efficacy 83lm/W Beam Angle 120

## **Technical Drawing**

©2012 U-Tron (Beijing) Electronics Co., LTD

All rights reserved

Specifications are subject to change without notice

15-Feb-12

data subject to change